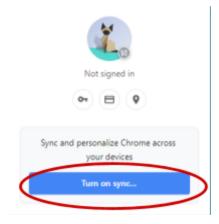

## \*\*\*\*Important\*\*\*\*

If your icon picture appears beside the three vertical dots, but has a blue button in the pop-out window, you are NOT logged in!!!