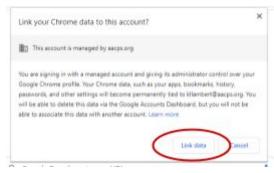

5. Enter your current AACPS password.

6. . If correct, verify the account by selecting continue.

7. When prompted, select "Link Data."

8. When prompted turn on sync.