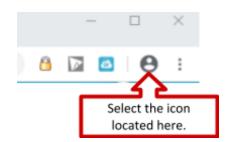

# Oirections:

- 1. Open the Chrome Browser.
- 2. Select the icon in the upper right hand corner of the screen, to the left of the three vertical dots. Typically it is a head and shoulders, but it could also be your first initial or Google profile picture.