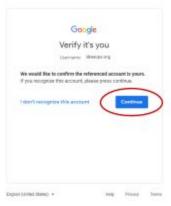

5. Enter your current AACPS password.

6. . If correct, verify the account by selecting continue.

7. When prompted, select "Link Data."

8. When prompted turn on sync.