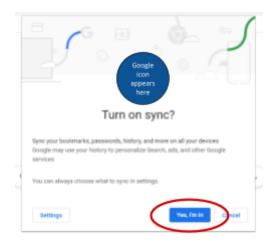

5. Enter your current AACPS password.

6. . If correct, verify the account by selecting continue.

7. When prompted, select "Link Data."

8. When prompted turn on sync.