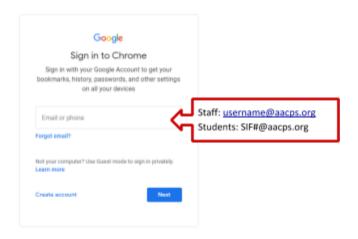

3. The sign into Chrome box will appear. Enter your AACPS username@aacps.org in the box and select "Next."

4. A second login screen will appear. Enter your AACPS username@aacps.org again and select "Next".