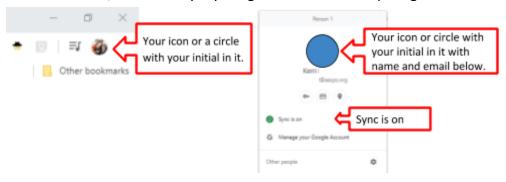

## Congratulations! You have logged into the Chrome browser!

Your picture or an icon with your first initial will appear below the X in the upper right hand corner of the screen. When you select the icon, it should say "syncing to username@aacps.org".

Please note, you may occasionally find the sync to your account has been paused. You will be prompted to log in again to continue.