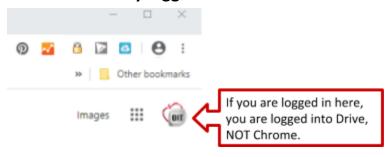

\*\*\*This is different than logging into Google Drive! If you are logged into Drive, you are not necessarily logged into Chrome!\*\*\*

## Congratulations! You have logged into the Chrome browser!

Your picture or an icon with your first initial will appear below the X in the upper right hand corner of the screen. When you select the icon, it should say "syncing to username@aacps.org".