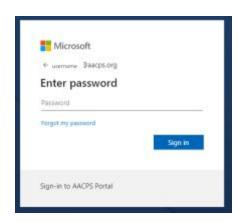

5. Enter your current AACPS password.

6. . If correct, verify the account by selecting continue.

7. When prompted, select "Link Data."

8. When prompted turn on sync.